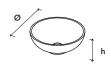

## Noon countertop

Noon countertop is a friendly and bowl-shaped basin made out of Hi-Macs that can be placed on top of our Flat shelf or a cabinet from a third party. The foot elevates the Noon from the surface, allowing for easy maintenance and adding an extra dimension to its appearance.

## **Specifications**

- delivered with our Flush drain
- Noon countertop bowl should be fixed on top of a surface using flexible silicon

**FNN424** Ø**424 x h160mm** inside Ø400 x h124mm

**FNN484** Ø484 x h170mm inside Ø460 x h134mm