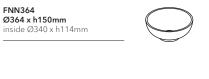

## **Specifications**

- delivered with our Flush drain
- Noon countertop bowl should be fixed on top of a surface using flexible silicon

**FNN424** Ø**424 x h160mm** inside Ø400 x h124mm

**FNN484** Ø484 x h170mm inside Ø460 x h134mm