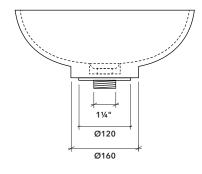

## Drain type

Noon countertop is delivered with matching free flow Hi-Macs drain. See drawing below.

The basin can also be equipped with our closable Pop-down drain.

Front / side view