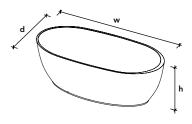

#### **Specifications**

- including pop-up waste kit with white Velluto  $^{\circledast}$  drain cover and 1  $^{\prime}\!\!\!/_{z}$  " bottle trap with integrated overflow •
- ٠
- not fit for third party fill or overflow systems capacity at overflow level 310 liters ٠
- ٠
- ٠ net weight ±102kg

FLP01 w1690 x d800 x h500mm white

- optional: Palette finish in NCS or RAL color possible ٠
- optional: Soft Touch coating in NCS or RAL color possible •

## **Specifications**

- including pop-up waste kit with white Velluto<sup>®</sup> drain cover and 1 ½" bottle trap
  with integrated overflow
- not fit for third party fill or overflow systems •
- capacity at overflow level 247 liters net weight ±90kg ٠
- ٠
- optional: Palette finish in NCS or RAL color possible ٠
- optional: Soft Touch coating in NCS or RAL color possible •

#### FLP03-PNCS / FLP03PRAL w1500 x d700 x h500mm Palette finish - custom color

FLP03-SNCS / FLP03-SRAL w1500 x d700 x h500mm Soft Touch coating - custom color

## FLP01-PNCS / FLP01-PRAL w1690 x d800 x h500mm Palette finish - custom color

3

FLP01-SNCS / FLP01-SRAL w1690 x d800 x h500mm Soft Touch coating - custom color