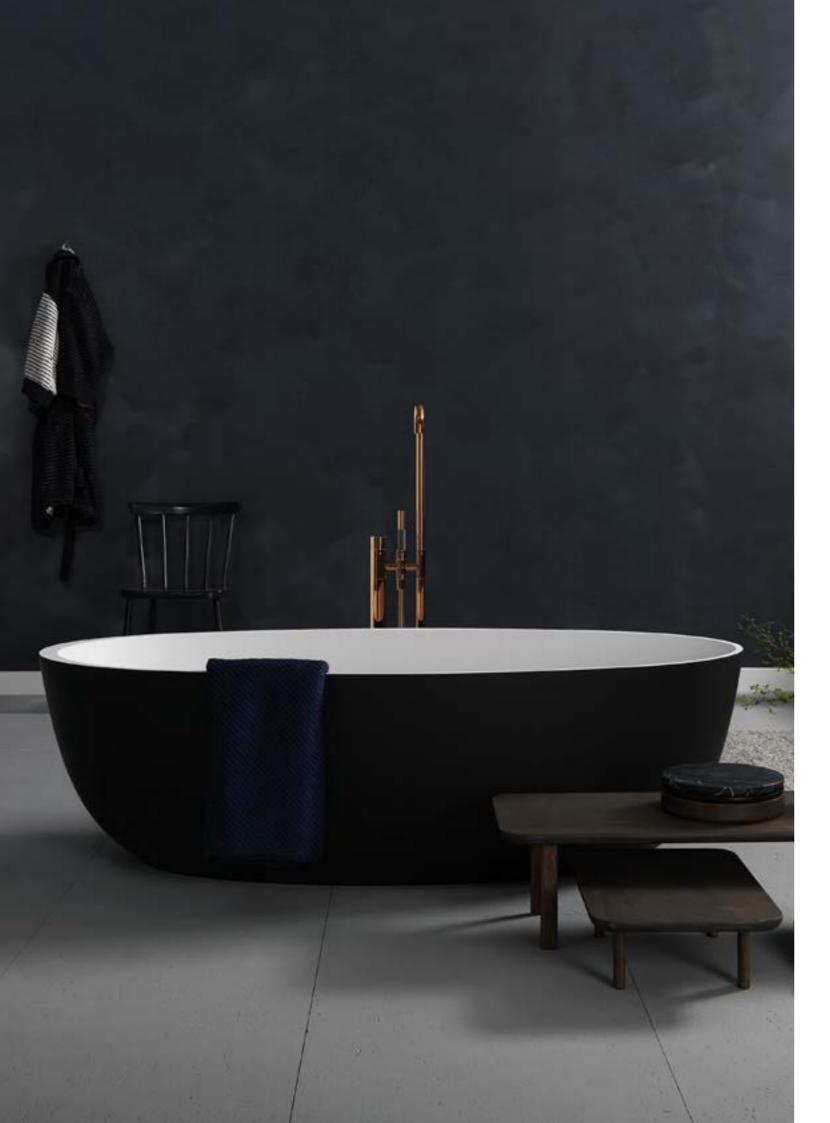

# Loop

This free-standing egg-shaped bath is all about an elegant play of lines. The overflow is subtly integrated within the tub and the drain plug is in the same material as the bath.

Loop bath is made of Velluto® biobased. Especially designed for the Loop bath, the Loop bath tray hugs the curves of the tub. With one's favourite magazine, candle and drink within easy reach, bathing is more relaxing than ever.

O White Velluto® biobased

🌔 with Palette finish

• with Soft Touch coating

Loop

Loop Models