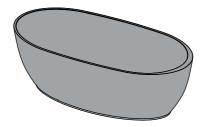

# Loop

This free-standing egg-shaped bath is all about an elegant play of lines. The overflow is subtly integrated within the tub and the drain plug is in the same material as the bath.

Loop bath is made of Velluto® biobased. Especially designed for the Loop bath, the Loop bath tray hugs the curves of the tub. With one's favourite magazine, candle and drink within easy reach, bathing is more relaxing than ever.

O White Velluto® biobased

🌔 with Palette finish

• with Soft Touch coating

Loop

Loop Models