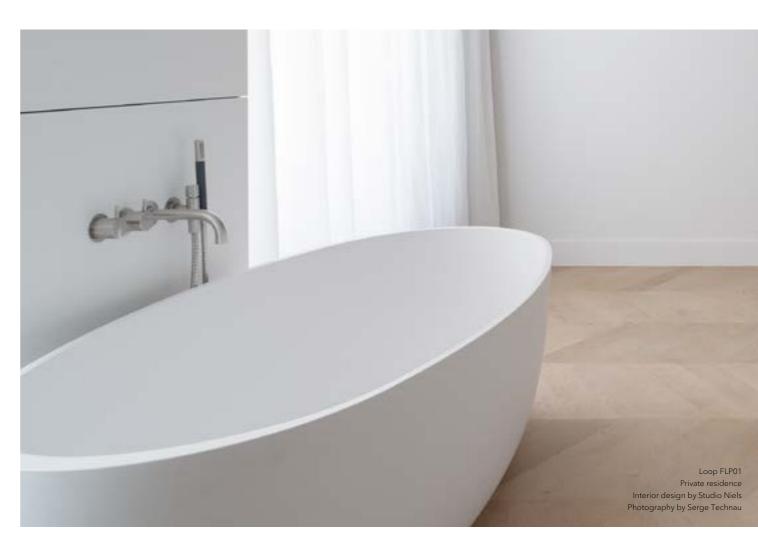

# Loop

This free-standing egg-shaped bath is all about an elegant play of lines. The overflow is subtly integrated within the tub and the drain plug is in the same material as the bath.

Loop bath is made of Velluto® biobased. Especially designed for the Loop bath, the Loop bath tray hugs the curves of the tub. With one's favourite magazine, candle and drink within easy reach, bathing is more relaxing than ever.

O White Velluto® biobased

🌔 with Palette finish

• with Soft Touch coating

Loop

Loop Models