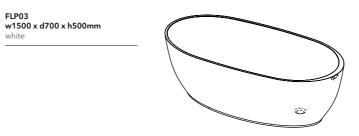

#### FLP03-PNCS / FLP03PRAL w1500 x d700 x h500mm Palette finish - custom color

FLP03-SNCS / FLP03-SRAL w1500 x d700 x h500mm Soft Touch coating - custom color